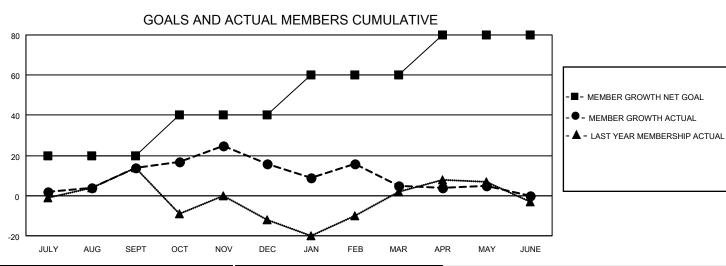

## District 5 NE

| Results as | of: 5/31/2023 |  |
|------------|---------------|--|
|            |               |  |

| Clubs                 |               |           |               | Members               |                        |                         |                                                    |
|-----------------------|---------------|-----------|---------------|-----------------------|------------------------|-------------------------|----------------------------------------------------|
| RESULTS FOR 2022-2023 |               |           |               | RESULTS FOR 2022-2023 |                        |                         |                                                    |
| QUARTER               | NEW CLUB GOAL | NEW CLUBS | DROPPED CLUBS | QUARTER MEME          | BER GROWTH NET<br>GOAL | MEMBER GROWTH<br>ACTUAL | DROPPED<br>MEMBERS ACTUAL<br>(including transfers) |
| JULY/AUG/SEPT         | 0             | 0         | 1             | JULY/AUG/SEPT         | 20                     | 23                      | 7                                                  |
| OCT/NOV/DEC           | 1             | 0         | 0             | OCT/NOV/DEC           | 20                     | 26                      | 22                                                 |
| JAN/FEB/MAR           | 0             | 0         | 0             | JAN/FEB/MAR           | 20                     | 21                      | 30                                                 |
| APR/MAY/JUNE          | 1             | 0         | 0             | APR/MAY/JUNE          | 20                     | 14                      | 12                                                 |